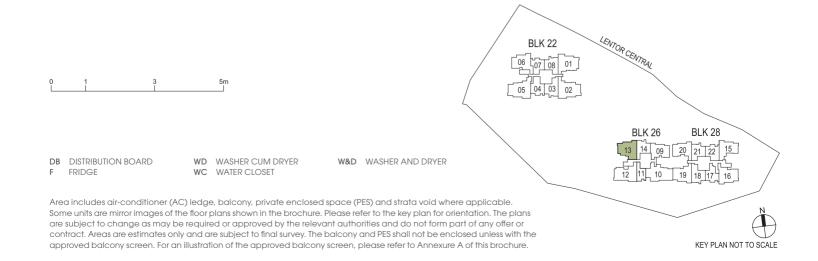

#### **BLK 22**

#03-04 to #12-04 #15-04 to #22-04

## **BLK 22**

#13-04 #23-04

### TYPE C4S(G) 95 sqm / 1023 sqft

**BLK 26** #01-13

#### **BLK 26**

#15-13 to #22-13

#### **BLK 26**

#13-13

#23-13