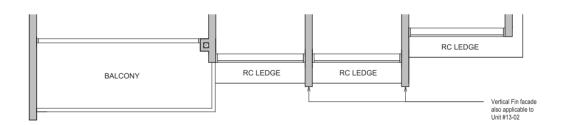

## **BLK 22**

#13-02 #23-02

Dotted line denotes Strata Void area for Type D2P(L)