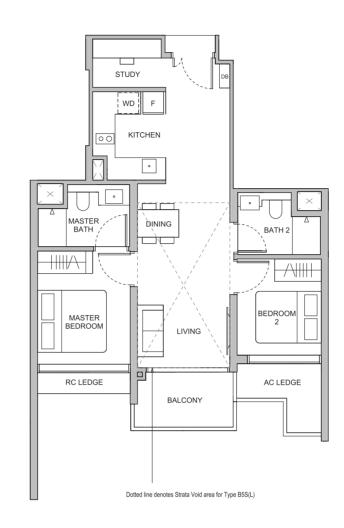

# 2-Bedroom + Study

## **TYPE B5S** 70 sqm / 753 sqft

#### **BLK 22**

#03-04 to #12-04 #15-04 to #22-04

#### TYPE B5S(L) 84 sqm / 904 sqft

Area is inclusive of Strata Void above living and dining as per dotted line

## **BLK 22**

#13-04 #23-04