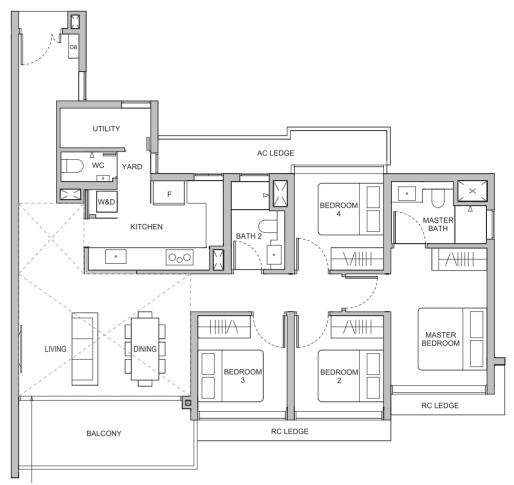

## **TYPE D2P** 122 sqm / 1313 sqft

**BLK 22** 

#15-02 to #22-02

### **TYPE D2P(L)** 146 sqm / 1572 sqft

Area is inclusive of Strata Void above living and dining as per dotted line

## **TYPE D2P** 122 sqm / 1313 sqft

**BLK 22** 

#03-02 to #12-02