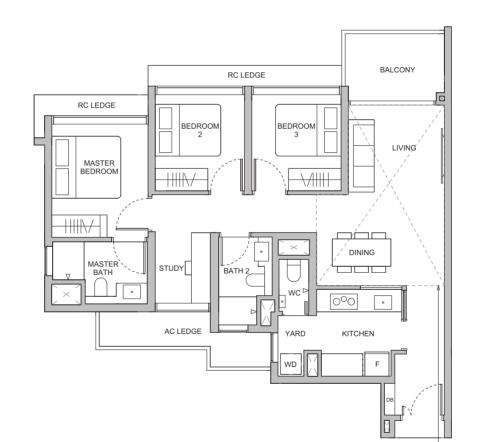

### TYPE C4S(G) 95 sqm / 1023 sqft

**BLK 26** #01-13

### **TYPE C4S** 95 sqm / 1023 sqft

**BLK 26** #02-13 to #12-13

### **TYPE C4S** 95 sqm / 1023 sqft

#### **BLK 26**

#15-13 to #22-13