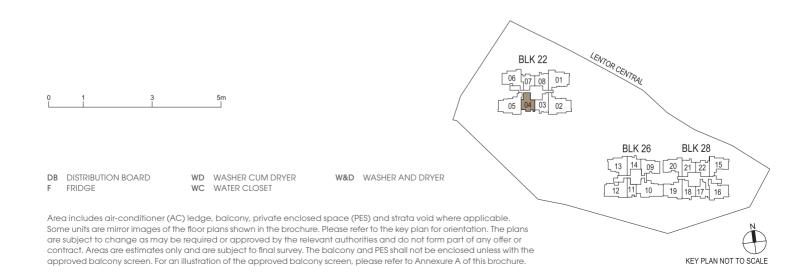

#### **BLK 22**

#03-04 to #12-04 #15-04 to #22-04

## **BLK 22**

#13-04 #23-04

### TYPE C4S(G) 95 sqm / 1023 sqft

**BLK 26** #01-13

### **TYPE C4S** 95 sqm / 1023 sqft

**BLK 26** #02-13 to #12-13

#### **BLK 26**

#15-13 to #22-13

#### **BLK 26**

#13-13

#23-13

## **TYPE D2P** 122 sqm / 1313 sqft

**BLK 22** 

#15-02 to #22-02

## **BLK 22**

#13-02 #23-02

Dotted line denotes Strata Void area for Type D2P(L)

## **TYPE D2P** 122 sqm / 1313 sqft

**BLK 22** 

#03-02 to #12-02